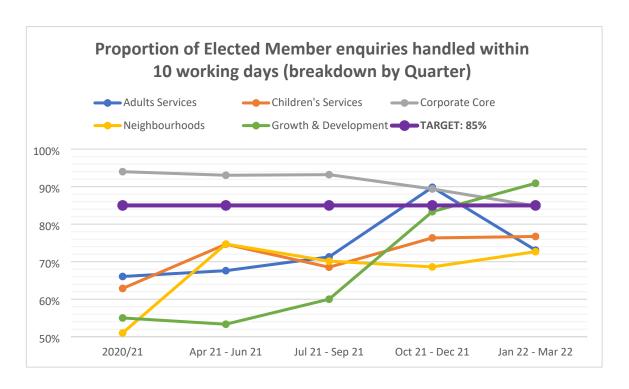

| Numl                 | ber of Cou | ncillor, | Mayoral and N | /IP enqui | iries and  | <mark>% handl</mark> | ed within | 10 worl           | king days |                   |     | Year To  | Year To Date: |  |
|----------------------|------------|----------|---------------|-----------|------------|----------------------|-----------|-------------------|-----------|-------------------|-----|----------|---------------|--|
|                      | 1 Apr 20 - | 31 Mar   |               | 1 Apr 2:  | 1 - 30 Jun | 1 Jul 21 - 30 Sep    |           | 1 Oct 21 - 31 Dec |           | 1 Jan 22 - 31 Mar |     | 1 Apr 21 | - 31 Mar      |  |
| Directorates         | 21         | •        | Target 21/22  |           | 21         |                      | 21        |                   | 21        |                   | 22  | 22       | 2             |  |
|                      | No.        | %        |               | No.       | %          | No.                  | %         | No.               | %         | No.               | %   | No.      | %             |  |
| Adults Services      | 436        | 66%      |               | 71        | 68%        | 94                   | 71%       | 59                | 90%       | 52                | 73% | 276      | 75%           |  |
| Children's Services  | 272        | 63%      |               | 71        | 75%        | 143                  | 69%       | 131               | 76%       | 116               | 77% | 461      | 74%           |  |
| Corporate Core       | 680        | 94%      | 85%           | 115       | 93%        | 103                  | 93%       | 66                | 89%       | 66                | 85% | 350      | 91%           |  |
| Neighbourhoods       | 422        | 51%      | 35/6          | 166       | 75%        | 201                  | 70%       | 172               | 69%       | 161               | 73% | 700      | 71%           |  |
| Growth & Development | 20         | 55%      |               | 15        | 53%        | 10                   | 60%       | 12                | 83%       | 11                | 91% | 48       | 71%           |  |
| All Directorates     | 1,830      | 73%      |               | 438       | 78%        | 551                  | 74%       | 440               | 77%       | 406               | 76% | 1835     | 76%           |  |