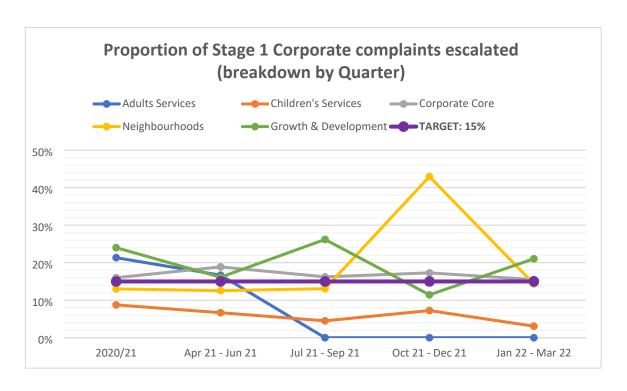

|                      | Number of Corporate Stage 1 complaints % escalated |          |              |          |            |                   |     |                   |     |                   |     |                   |     |  |
|----------------------|----------------------------------------------------|----------|--------------|----------|------------|-------------------|-----|-------------------|-----|-------------------|-----|-------------------|-----|--|
|                      | 1 Apr 20 -                                         | - 31 Mar |              | 1 Apr 22 | 1 - 30 Jun | 1 Jul 21 - 30 Sep |     | 1 Oct 21 - 31 Dec |     | 1 Jan 22 - 31 Mar |     | 1 Apr 21 - 31 Mar |     |  |
| Directorates         | 21                                                 | L        | Target 21/22 | 2        | 21         |                   | 21  |                   | 21  |                   | 22  |                   | 2   |  |
|                      | No.                                                | %        |              | No.      | %          | No.               | %   | No.               | %   | No.               | %   | No.               | %   |  |
| Adults Services      | 75                                                 | 21%      |              | 6        | 17%        | 9                 | 0%  | 7                 | 0%  | 11                | 0%  | 33                | 3%  |  |
| Children's Services  | 160                                                | 9%       |              | 75       | 7%         | 111               | 5%  | 152               | 7%  | 130               | 3%  | 468               | 5%  |  |
| Corporate Core       | 524                                                | 16%      | 15%          | 196      | 19%        | 228               | 16% | 214               | 17% | 226               | 15% | 864               | 17% |  |
| Neighbourhoods       | 1249                                               | 13%      | ] 1376       | 462      | 13%        | 551               | 13% | 284               | 43% | 349               | 14% | 1,646             | 18% |  |
| Growth & Development | 95                                                 | 24%      |              | 31       | 16%        | 42                | 26% | 35                | 11% | 38                | 21% | 146               | 19% |  |
| All Directorates     | 2103                                               | 14%      |              | 770      | 14%        | 941               | 13% | 692               | 25% | 754               | 13% | 3,157             | 16% |  |