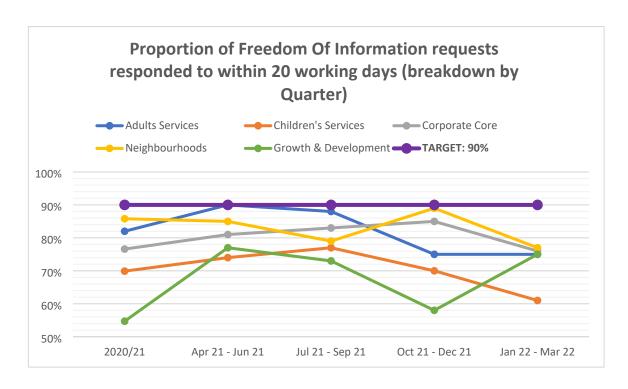

|                      | N        | umber F  | OI requests ar | nd % wit | hin deadl  | ine (20 v | vorking o         | lays) |                   |     |            | Year To Date: |          |
|----------------------|----------|----------|----------------|----------|------------|-----------|-------------------|-------|-------------------|-----|------------|---------------|----------|
|                      | 1 Apr 20 | - 31 Mar |                | 1 Apr 2  | 1 - 30 Jun | 1 Jul 21  | 1 Jul 21 - 30 Sep |       | 1 Oct 21 - 31 Dec |     | 2 - 31 Mar | 1 Apr 21 -    | · 31 Mar |
| Directorates         | 22       | 1        | Target 21/22   | 2        | 21         | 2         | 21                | 2     | 21 22             |     | 22         | 22            | <u> </u> |
|                      | No.      | %        |                | No.      | %          | No.       | %                 | No.   | %                 | No. | %          | No.           | %        |
| Adults Services      | 219      | 82%      |                | 61       | 90%        | 59        | 88%               | 71    | 75%               | 57  | 75%        | 248           | 82%      |
| Children's Services  | 209      | 70%      |                | 62       | 74%        | 60        | 77%               | 63    | 70%               | 55  | 61%        | 240           | 73%      |
| Corporate Core       | 638      | 77%      | 90%            | 142      | 81%        | 157       | 83%               | 134   | 85%               | 199 | 76%        | 632           | 81%      |
| Neighbourhoods       | 457      | 86%      | 30%            | 146      | 85%        | 135       | 79%               | 159   | 89%               | 147 | 77%        | 587           | 71%      |
| Growth & Development | 257      | 55%      |                | 63       | 77%        | 61        | 73%               | 67    | 58%               | 94  | 75%        | 285           | 71%      |
| All Directorates     | 1780     | 76%      |                | 474      | 82%        | 472       | 81%               | 494   | 79%               | 552 | 76%        | 1992          | 79%      |