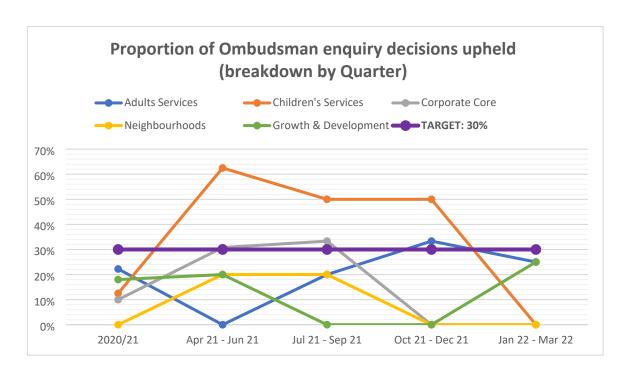

|                      | Number of Ombudsman enquiry decisions and % upheld |            |              |         |            |          |                   |     |                   |     |                   |     |        |  |
|----------------------|----------------------------------------------------|------------|--------------|---------|------------|----------|-------------------|-----|-------------------|-----|-------------------|-----|--------|--|
|                      | 1 Apr 20                                           | 0 - 31 Mar |              | 1 Apr 2 | 1 - 30 Jun | 1 Jul 21 | 1 Jul 21 - 30 Sep |     | 1 Oct 21 - 31 Dec |     | 1 Jan 22 - 31 Mar |     | 31 Mar |  |
| Directorates         |                                                    | 21         | Target 21/22 | 21      |            | 21       |                   | 21  |                   | 22  |                   | 22  |        |  |
|                      | No.                                                | %          |              | No.     | %          | No.      | %                 | No. | %                 | No. | %                 | No. | %      |  |
| Adults Services      | 18                                                 | 22%        |              | 2       | 0%         | 5        | 20%               | 5   | 33%               | 4   | 25%               | 16  | 25%    |  |
| Children's Services  | 16                                                 | 13%        |              | 8       | 63%        | 4        | 50%               | 4   | 50%               | 0   | N/A               | 16  | 56%    |  |
| Corporate Core       | 21                                                 | 10%        | 30%          | 13      | 31%        | 12       | 33%               | 5   | 0%                | 7   | 0%                | 37  | 22%    |  |
| Neighbourhoods       | 7                                                  | 0%         | 30%          | 10      | 20%        | 5        | 20%               | 9   | 0%                | 6   | 0%                | 30  | 13%    |  |
| Growth & Development | 11                                                 | 18%        |              | 5       | 20%        | 0        | 0%                | 1   | 0%                | 3   | 25%               | 9   | 11%    |  |
| All Directorates     | 73                                                 | 14%        |              | 38      | 34%        | 26       | 31%               | 24  | 17%               | 20  | 5%                | 108 | 24%    |  |