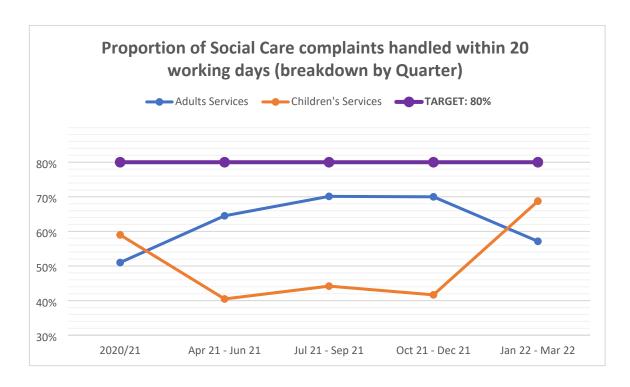

|                     |          | Number     | of Social Care | Compla   | ints and   | % handl  | ed withir | target   |            |          |            | Year To Date: |        |
|---------------------|----------|------------|----------------|----------|------------|----------|-----------|----------|------------|----------|------------|---------------|--------|
|                     | 1 Apr 20 | ) - 31 Mar |                | 1 Apr 22 | 1 - 30 Jun | 1 Jul 21 | - 30 Sep  | 1 Oct 22 | l - 31 Dec | 1 Jan 22 | 2 - 31 Mar | 1 Apr 21      | 31 Mar |
| Directorates        |          | 21         | Target 21/22   | 21       |            | 21       |           | 21       |            | 22       |            | 22            |        |
| No. %               |          |            |                | No.      | %          | No.      | %         | No.      | %          | No.      | %          | No.           | %      |
| Adults Services     | 256      | 51%        |                | 62       | 65%        | 77       | 70%       | 50       | 70%        | 63       | 57%        | 252           | 65%    |
| Children's Services | 155      | 59%        | 80%            | 42       | 40%        | 43       | 44%       | 24       | 42%        | 16       | 69%        | 125           | 46%    |
| Total Social Care   | 411      | 54%        |                | 104      | 55%        | 120      | 61%       | 74       | 61%        | 79       | 59%        | 377           | 59%    |