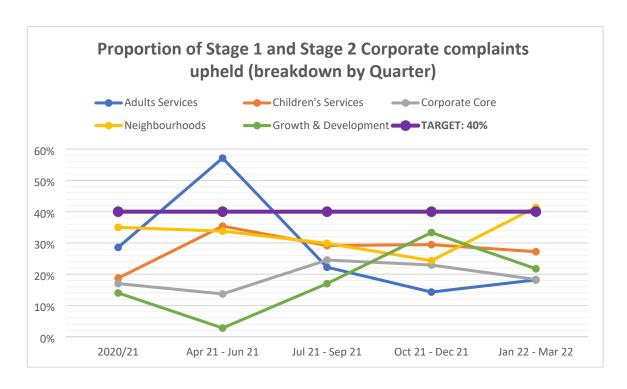

|                      | 1        | Number ( | of Corporate S | Stage 1 a | nd 2 dec   | isions an         | d % uph | neld              |     |                   |     | Year To Date:     |     |
|----------------------|----------|----------|----------------|-----------|------------|-------------------|---------|-------------------|-----|-------------------|-----|-------------------|-----|
|                      | 1 Apr 20 | - 31 Mar |                | 1 Apr 2   | 1 - 30 Jun | 1 Jul 21 - 30 Sep |         | 1 Oct 21 - 31 Dec |     | 1 Jan 22 - 31 Mar |     | 1 Apr 21 - 31 Mar |     |
| Directorates         | 22       | 1        | Target 21/22   |           | 21         | 22                | 1       |                   | 21  |                   | 22  | 22                | 2   |
|                      | No.      | %        |                | No.       | %          | No.               | %       | No.               | %   | No.               | %   | No.               | %   |
| Adults Services      | 91       | 29%      |                | 7         | 57%        | 9                 | 22%     | 7                 | 14% | 11                | 18% | 34                | 26% |
| Children's Services  | 176      | 19%      |                | 82        | 35%        | 120               | 29%     | 163               | 29% | 136               | 27% | 501               | 30% |
| Corporate Core       | 608      | 17%      | 40%            | 234       | 14%        | 265               | 25%     | 253               | 23% | 262               | 18% | 1014              | 20% |
| Neighbourhoods       | 1411     | 35%      | 40%            | 530       | 34%        | 626               | 30%     | 411               | 24% | 401               | 41% | 1968              | 32% |
| Growth & Development | 118      | 14%      |                | 36        | 3%         | 53                | 17%     | 39                | 33% | 46                | 22% | 174               | 19% |
| All Directorates     | 2404     | 28%      |                | 889       | 28%        | 1073              | 28%     | 873               | 25% | 856               | 31% | 3691              | 28% |