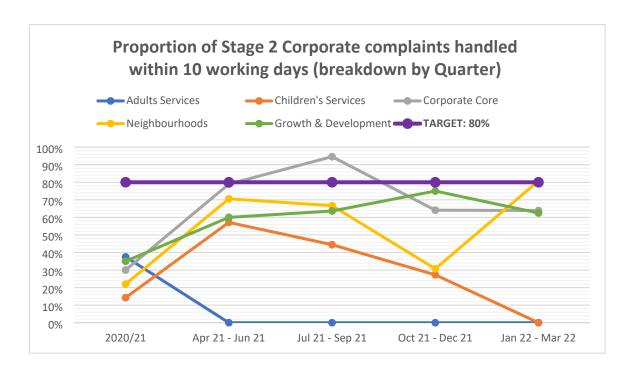

| Numb                 | er of sta | ge 2 corp  | orate complai | nt respo      | nses and | % hand                     | led withi | n 10 wor | king days  | ;        |          | Year T   | Year To Date: |  |
|----------------------|-----------|------------|---------------|---------------|----------|----------------------------|-----------|----------|------------|----------|----------|----------|---------------|--|
|                      | 1 Apr 20  | ) - 31 Mar |               | 1 Apr 21 - 30 |          | 30 Jun   1 Jul 21 - 30 Sep |           | 1 Oct 22 | 1 - 31 Dec | 1 Jan 22 | - 31 Mar | 1 Apr 21 | 31 Mar        |  |
| Directorates         |           | 21         | Target 21/22  |               | 21       |                            | 21        |          | 21         |          | 22       |          | 22            |  |
|                      | No.       | %          |               | No.           | %        | No.                        | %         | No.      | %          | No.      | %        | No.      | %             |  |
| Adults Services      | 16        | 38%        |               | 1             | 0%       | 0                          | N/A       | 0        | N/A        | 0        | N/A      | 1        | 0%            |  |
| Children's Services  | 14        | 14%        |               | 7             | 57%      | 9                          | 44%       | 11       | 27%        | 6        | 0%       | 33       | 33%           |  |
| Corporate Core       | 82        | 30%        | 80%           | 38            | 79%      | 37                         | 95%       | 39       | 64%        | 36       | 64%      | 150      | 88%           |  |
| Neighbourhoods       | 157       | 22%        | 80%           | 68            | 71%      | 75                         | 67%       | 127      | 31%        | 52       | 81%      | 322      | 56%           |  |
| Growth & Development | 23        | 35%        |               | 5             | 60%      | 11                         | 64%       | 4        | 75%        | 8        | 63%      | 28       | 64%           |  |
| All Directorates     | 292       | 26%        |               | 119           | 71%      | 132                        | 73%       | 181      | 39%        | 102      | 69%      | 534      | 60%           |  |