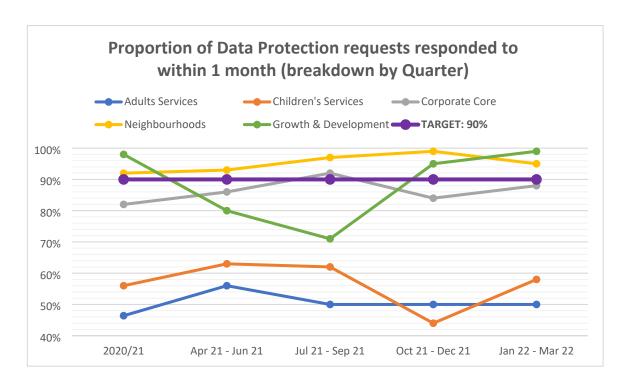

| Data Pro             | tection Re | equest (I | DPA/GDPR/Dis | sclosure | ) Number   | % resp            | onded to | by SLA            | (one mor | nth)              |     | Year To Date:     |          |
|----------------------|------------|-----------|--------------|----------|------------|-------------------|----------|-------------------|----------|-------------------|-----|-------------------|----------|
|                      | 1 Apr 20 - | - 31 Mar  |              | 1 Apr 2  | 1 - 30 Jun | 1 Jul 21 - 30 Sep |          | 1 Oct 21 - 31 Dec |          | 1 Jan 22 - 31 Mar |     | 1 Apr 21 - 31 Mar |          |
| Directorates         | 21         | L         | Target 21/22 | 2        | 21         | 2                 | 21       | 2                 | 21       |                   | 22  | 22                | <u> </u> |
| A.I. II. G           | No.        | %         |              | No.      | %          | No.               | %        | No.               | %        | No.               | %   | No.               | %        |
| Adults Services      | 69         | 46%       |              | 47       | 56%        | 42                | 50%      | 12                | 50%      | 18                | 50% | 119               | 54%      |
| Children's Services  | 255        | 56%       |              | 92       | 63%        | 77                | 62%      | 64                | 44%      | 95                | 58% | 328               | 59%      |
| Corporate Core       | 228        | 82%       | 90%          | 86       | 86%        | 72                | 92%      | 69                | 84%      | 78                | 88% | 305               | 87%      |
| Neighbourhoods       | 360        | 92%       | 30%          | 183      | 93%        | 191               | 97%      | 171               | 99%      | 203               | 95% | 748               | 96%      |
| Growth & Development | 93         | 98%       |              | 10       | 80%        | 21                | 71%      | 43                | 95%      | 100               | 99% | 174               | 95%      |
| All Directorates     | 1005       | 78%       |              | 418      | 83%        | 292               | 82%      | 359               | 86%      | 494               | 85% | 1674              | 84%      |