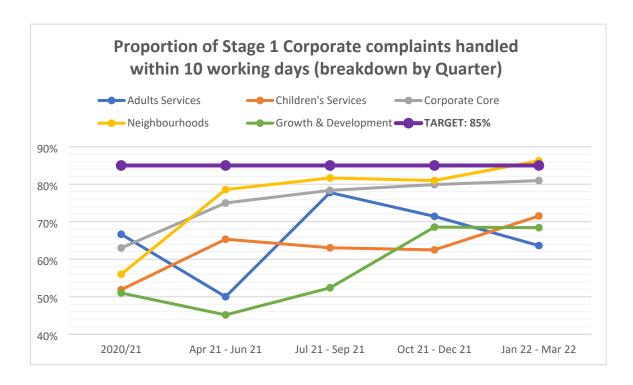

## Appendix 1 - Complaints and Information Request Dashboard 2021-22

| N                    | lumber of  | Stage 1 | corporate cor | nplaints | and % ha   | andled w          | vithin 10 | working           | days |                   |     | Year To Date:     |     |
|----------------------|------------|---------|---------------|----------|------------|-------------------|-----------|-------------------|------|-------------------|-----|-------------------|-----|
|                      | 1 Apr 20 - | 31 Mar  |               | 1 Apr 2  | 1 - 30 Jun | 1 Jul 21 - 30 Sep |           | 1 Oct 21 - 31 Dec |      | 1 Jan 22 - 31 Mar |     | 1 Apr 21 - 31 Mar |     |
| Directorates         | 21         |         | Target 21/22  | 2        | 21         | 2                 | 21        | 2                 | 21   | 2                 | 22  | 22                |     |
|                      | No.        | %       |               | No.      | %          | No.               | %         | No.               | %    | No.               | %   | No.               | %   |
| Adults Services      | 75         | 67%     |               | 6        | 50%        | 9                 | 78%       | 7                 | 71%  | 11                | 64% | 33                | 67% |
| Children's Services  | 160        | 52%     | -             | 75       | 65%        | 111               | 63%       | 152               | 63%  | 130               | 72% | 468               | 66% |
| Corporate Core       | 524        | 63%     | 85%           | 196      | 75%        | 228               | 78%       | 214               | 80%  | 226               | 81% | 864               | 77% |
| Neighbourhoods       | 1,249      | 56%     | 65/0          | 462      | 79%        | 551               | 82%       | 284               | 81%  | 349               | 86% | 1,646             | 82% |
| Growth & Development | 95         | 51%     |               | 31       | 45%        | 42                | 52%       | 35                | 69%  | 38                | 68% | 146               | 59% |
| All Directorates     | 2,103      | 58%     |               | 770      | 75%        | 941               | 76%       | 692               | 76%  | 754               | 81% | 3,157             | 77% |