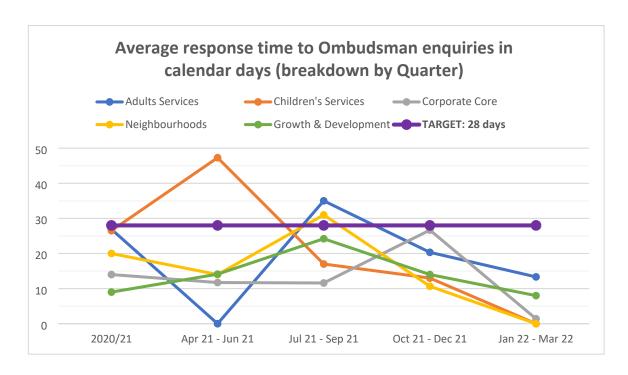

| Nu                   | mber | and average         | response t | imes | of Ombudsi           | nan e | nquiries (in        | caler | ndar days)          |       |                     | Yea                     | ar To Date: |
|----------------------|------|---------------------|------------|------|----------------------|-------|---------------------|-------|---------------------|-------|---------------------|-------------------------|-------------|
| Directorates         | 1 Ар | r 20 - 31 Mar<br>21 | Target     | 1 Ap | or 21 - 30 Jun<br>21 | 1 Jul | l 21 - 30 Sep<br>21 | 1 00  | t 21 - 31 Dec<br>21 | 1 Jar | n 22 - 31 Mar<br>22 | 1 Apr 21 - 31 Mar<br>22 |             |
|                      | No.  | Avg days            | 21/22      | No.  | Avg days             | No.   | Avg days            | No.   | Avg days            | No.   | Avg days            | No.                     | Avg days    |
| Adults Services      | 10   | 27                  |            | 0    | N/A                  | 2     | 35                  | 3     | 20                  | 3     | 13                  | 8                       | 21          |
| Children's Services  | 10   | 27                  |            | 7    | 47                   | 3     | 17                  | 3     | 13                  | 1     | 0                   | 13                      | 32          |
| Corporate Core       | 10   | 14                  | 28         | 11   | 12                   | 10    | 12                  | 3     | 27                  | 5     | 1                   | 30                      | 11          |
| Neighbourhoods       | 3    | 20                  | 20         | 9    | 14                   | 2     | 31                  | 6     | 11                  | 3     | 0                   | 23                      | 14          |
| Growth & Development | 4    | 9                   |            | 4    | 14                   | 5     | 24                  | 1     | 14                  | 2     | 8                   | 7                       | 12          |
| All Directorates     | 37   | 21                  |            | 31   | 21                   | 20    | 18                  | 16    | 16                  | 14    | 5                   | 81                      | 16          |